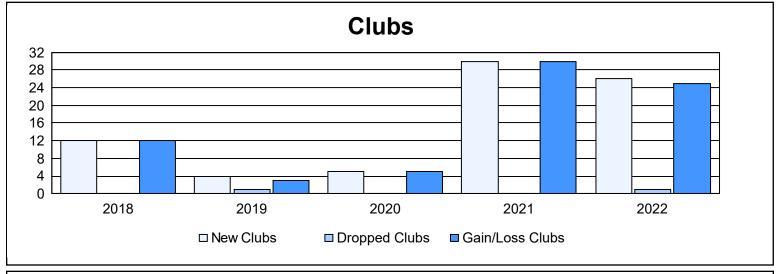

District 325 N As of June 2022 Cumulative

| Year      | New<br>Clubs | Dropped<br>Clubs | Gain/<br>Loss<br>Clubs | New<br>Members | Charter<br>Members | Reinstate<br>Members | Transfer<br>Members | Total<br>Member<br>Added | Total<br>Members<br>Dropped | Gain/<br>Loss<br>Members |
|-----------|--------------|------------------|------------------------|----------------|--------------------|----------------------|---------------------|--------------------------|-----------------------------|--------------------------|
| 2017-2018 | 12           | 0                | 12                     | 142            | 291                | 5                    | 0                   | 438                      | 191                         | 247                      |
| 2018-2019 | 4            | 1                | 3                      | 79             | 107                | 0                    | 1                   | 187                      | 224                         | -37                      |
| 2019-2020 | 5            | 0                | 5                      | 102            | 122                | 12                   | 2                   | 238                      | 252                         | -14                      |
| 2020-2021 | 30           | 0                | 30                     | 383            | 698                | 6                    | 2                   | 1,089                    | 265                         | 824                      |
| 2021-2022 | 26           | 1                | 25                     | 324            | 554                | 8                    | 1                   | 887                      | 482                         | 405                      |
| Average   | 15           | 0                | 15                     | 206            | 354                | 6                    | 1                   | 568                      | 283                         | 285                      |