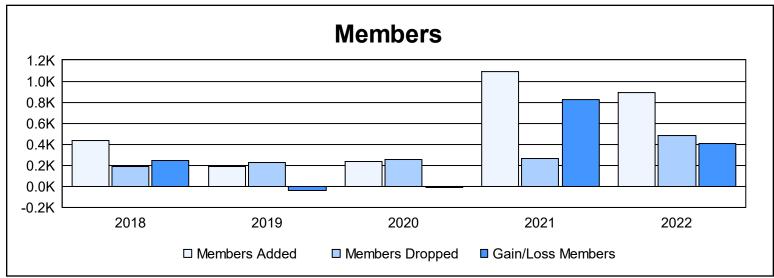

District 325 N As of June 2022 Cumulative

| Year      | New<br>Clubs | Dropped<br>Clubs | Gain/<br>Loss<br>Clubs | New<br>Members | Charter<br>Members | Reinstate<br>Members | Transfer<br>Members | Total<br>Member<br>Added | Total<br>Members<br>Dropped | Gain/<br>Loss<br>Members |
|-----------|--------------|------------------|------------------------|----------------|--------------------|----------------------|---------------------|--------------------------|-----------------------------|--------------------------|
| 2017-2018 | 12           | 0                | 12                     | 142            | 291                | 5                    | 0                   | 438                      | 191                         | 247                      |
| 2018-2019 | 4            | 1                | 3                      | 79             | 107                | 0                    | 1                   | 187                      | 224                         | -37                      |
| 2019-2020 | 5            | 0                | 5                      | 102            | 122                | 12                   | 2                   | 238                      | 252                         | -14                      |
| 2020-2021 | 30           | 0                | 30                     | 383            | 698                | 6                    | 2                   | 1,089                    | 265                         | 824                      |
| 2021-2022 | 26           | 1                | 25                     | 324            | 554                | 8                    | 1                   | 887                      | 482                         | 405                      |
| Average   | 15           | 0                | 15                     | 206            | 354                | 6                    | 1                   | 568                      | 283                         | 285                      |